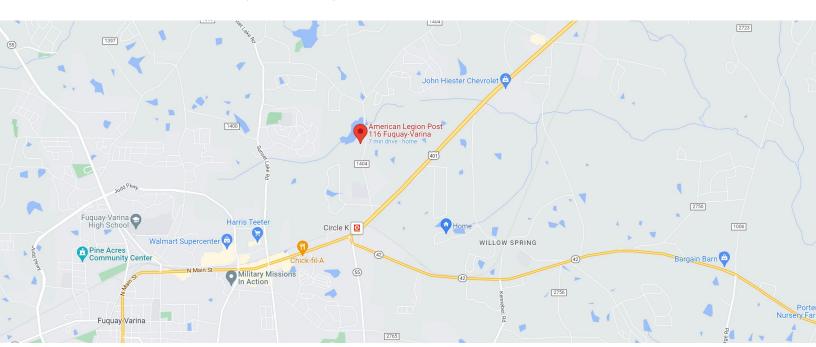

## American Legion Post 116 6400 Johnson Pond Rd, Fuquay-Varina, NC 27526

Highway 401 to the stoplight at Mill Creek. Turn on to Mill Creek Drive

Turn right at first intersection (4-way stop) on to Johnson Pond Road.

The American Legion Post is approximately 7 tenths of a mile on the left

**PLEASE NOTE**: Because this event's venue is located just outside of the main town of Fuquay-Varina, it is suggested to google map from your specific location to ensure the best route.